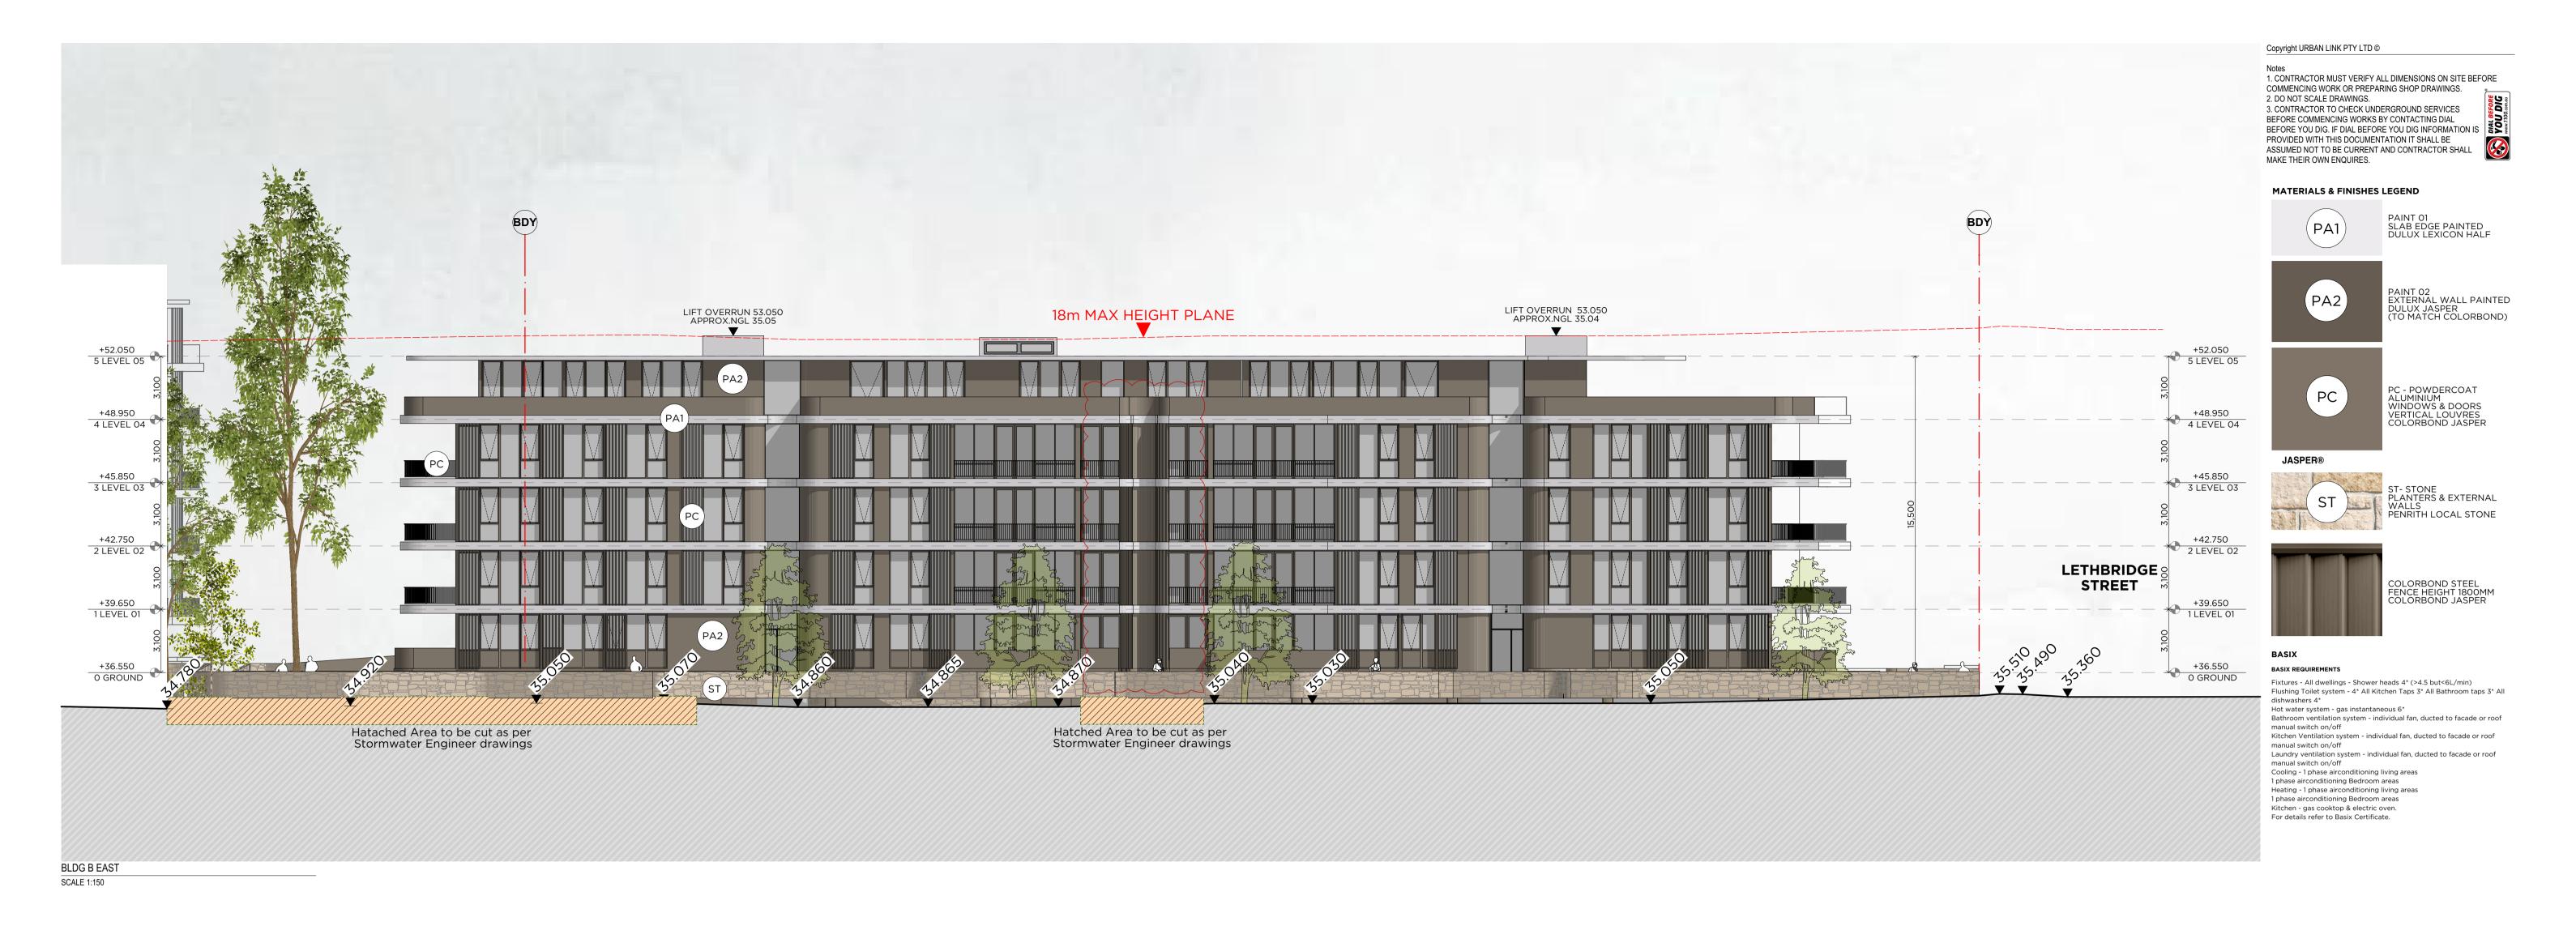

54.600 6 ROOF 18m MAX HEIGHT PLANE +51.500 5 LEVEL 05 +51.500 5 LEVEL 05 REV C C DEVELOPMENT APPLICATION
B DEVELOPMENT APPLICATION
A DEVELOPMENT APPLICATION 090222 ZB 210921 ZB 021220 ZB Date App'd +48.400 4 LEVEL 04 **Rev Description** RESIDENTIAL FLAT HERITAGE ITEM REF.DA-007 +45.300 3 LEVEL 03 BUILDING 96-98 LETHBRIDGE ST & 42-46 EVAN ST PENRITH NSW 2750 AUSTRALIA +42.200 2 LEVEL 02 Level 10, 11-15 Deane Street, Burwood NSW 2134 Postal Address: PO BOX 2223 Burwood North NSW 2134 Phone Number: +61 29745 2014
Nominated Architects:
Ziad Boumelhem Reg no 8008
Youssef El Khawaja Reg no 8933 Drawing Title **ELEVATIONS** +36.000 0 GROUND BLDG A EAST & WEST
Checked/Approved #### Scale 1:150 Project Number **Drawing Number** 19107 DA-202 **BLDG A WEST** SCALE 1:150 **DEVELOPMENT APPLICATION** 









Copyright URBAN LINK PTY LTD ©

1. CONTRACTOR MUST VERIFY ALL DIMENSIONS ON SITE BEFORE COMMENCING WORK OR PREPARING SHOP DRAWINGS. 2. DO NOT SCALE DRAWINGS.
3. CONTRACTOR TO CHECK UNDERGROUND SERVICES
BEFORE COMMENCING WORKS BY CONTACTING DIAL BEFORE YOU DIG. IF DIAL BEFORE YOU DIG INFORMATION IS PROVIDED WITH THIS DOCUMENTATION IT SHALL BE ASSUMED NOT TO BE CURRENT AND CONTRACTOR SHALL MAKE THEIR OWN ENQUIRES.

#### **MATERIALS & FINISHES LEGEND**









## **JASPER®**



ST- STONE
PLANTERS & EXTERNAL
WALLS
PENRITH LOCAL STONE



COLORBOND STEEL FENCE HEIGHT 1800MM COLORBOND JASPER

### BASIX

## BASIX REQUIREMENTS

Fixtures - All dwellings - Shower heads 4\* (>4.5 but<6L/min)
Flushing Toilet system - 4\* All Kitchen Taps 3\* All Bathroom taps 3\* All
dishwashers 4\*

Hot water