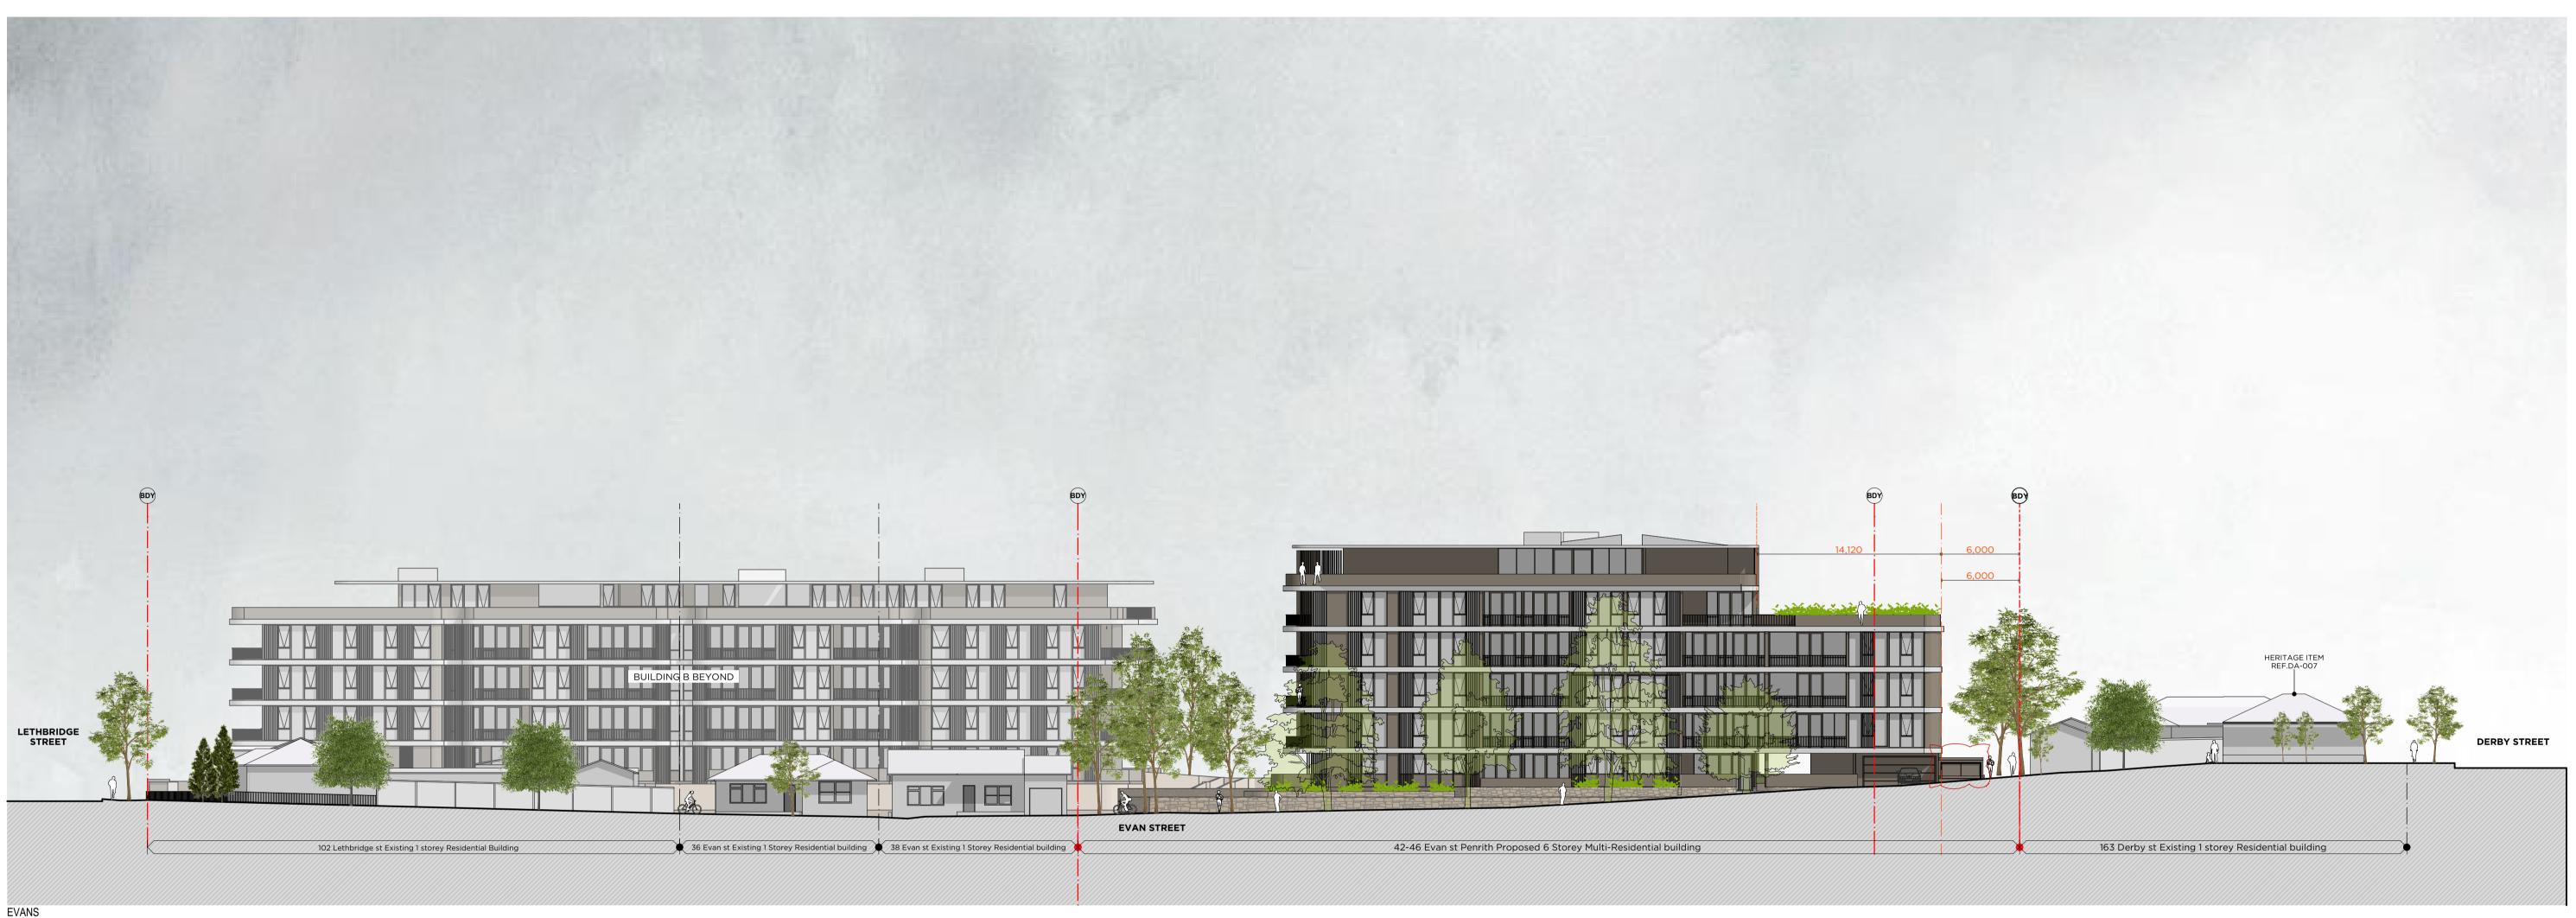

SCALE 1:250

REV C C DEVELOPMENT APPLICATION
B DEVELOPMENT APPLICATION
A DEVELOPMENT APPLICATION
Rev Description 090222 ZB 210921 ZB 021220 ZB Date App'd

RESIDENTIAL FLAT BUILDING

96-98 LETHBRIDGE ST & 42-46 EVAN ST PENRITH NSW 2750 AUSTRALIA

Level 10, 11-15 Deane Street, Burwood NSW 2134 Postal Address: PO BOX 2223 Burwood North NSW 2134

Phone Number: +61 29745 2014 Nominated Architects: Ziad Boumelhem Reg no 8008 Youssef El Khawaja Reg no 8933

Drawing Title

ELEVATIONS STREETSCAPE EVANS ST Checked/Approved

#### Scale 1:250 @A1 Sheet Size

19107

Project Number

**Drawing Number** 

Revision DA-206

**DEVELOPMENT APPLICATION**