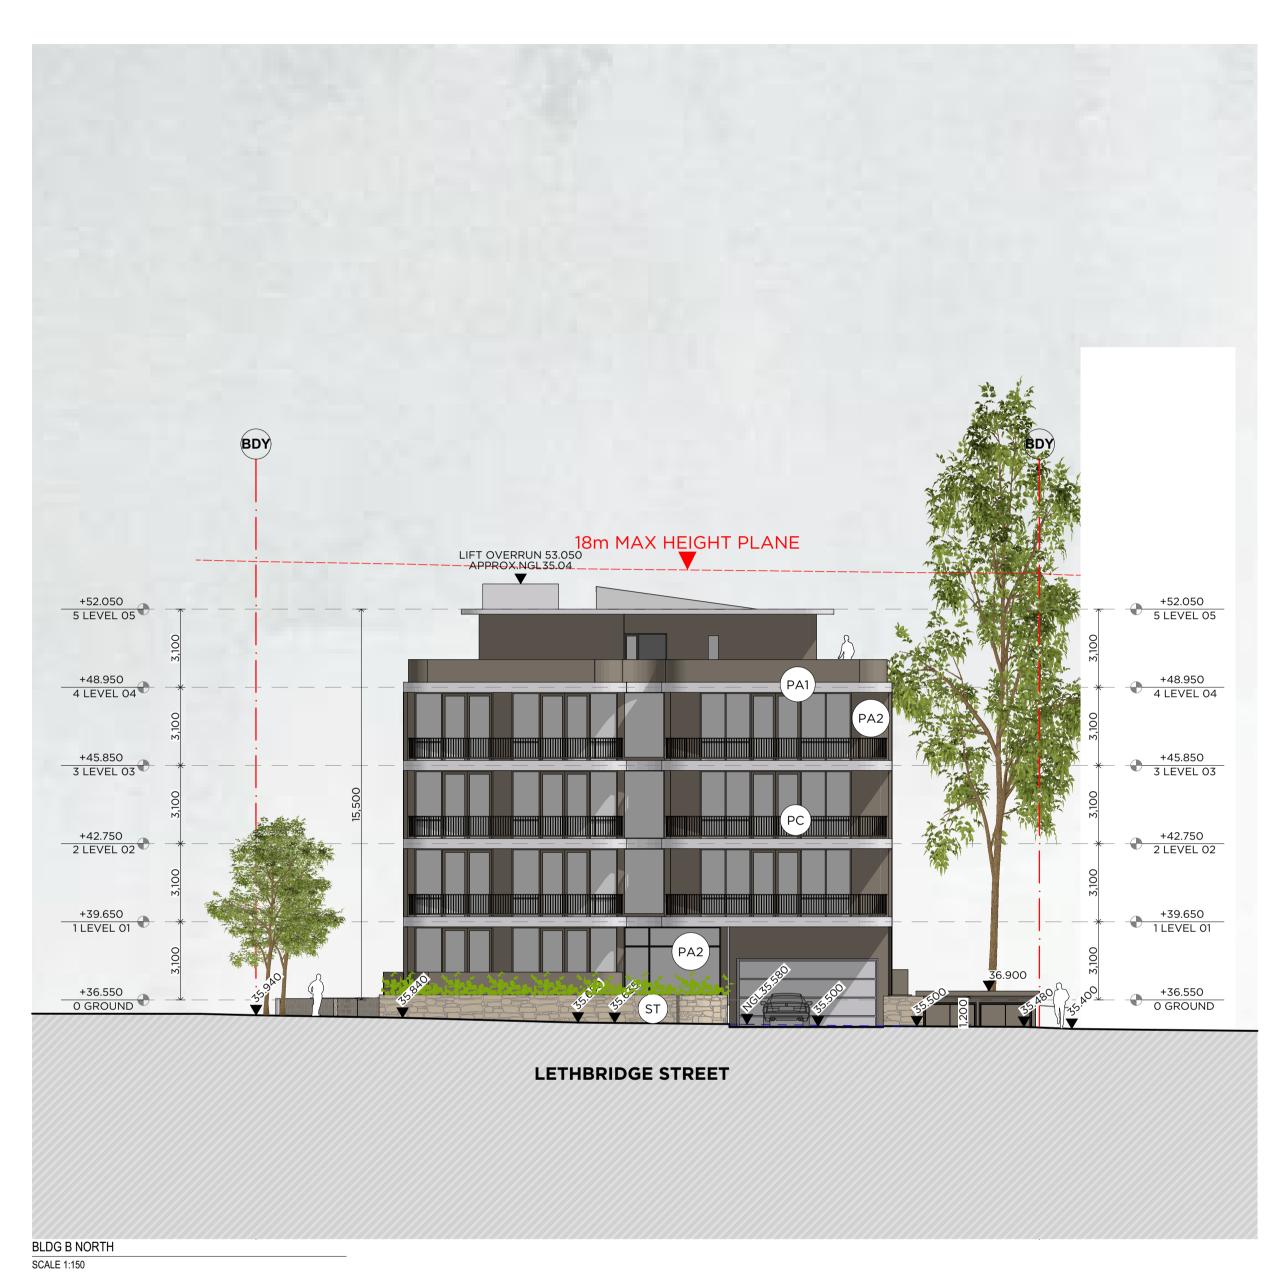

# RESIDENTIAL FLAT BUILDING

96-98 LETHBRIDGE ST & 42-46 EVAN ST PENRITH NSW 2750 AUSTRALIA

# Level 10, 11-15 Deane Street, Burwood NSW 2134 Postal Address: PO BOX 2223 Burwood North NSW 2134

Phone Number: +61 29745 2014 Nominated Architects: Ziad Boumelhem Reg no 8008 Youssef El Khawaja Reg no 8933

## Drawing Title **ELEVATIONS** BLDG B NORTH & SOUTH