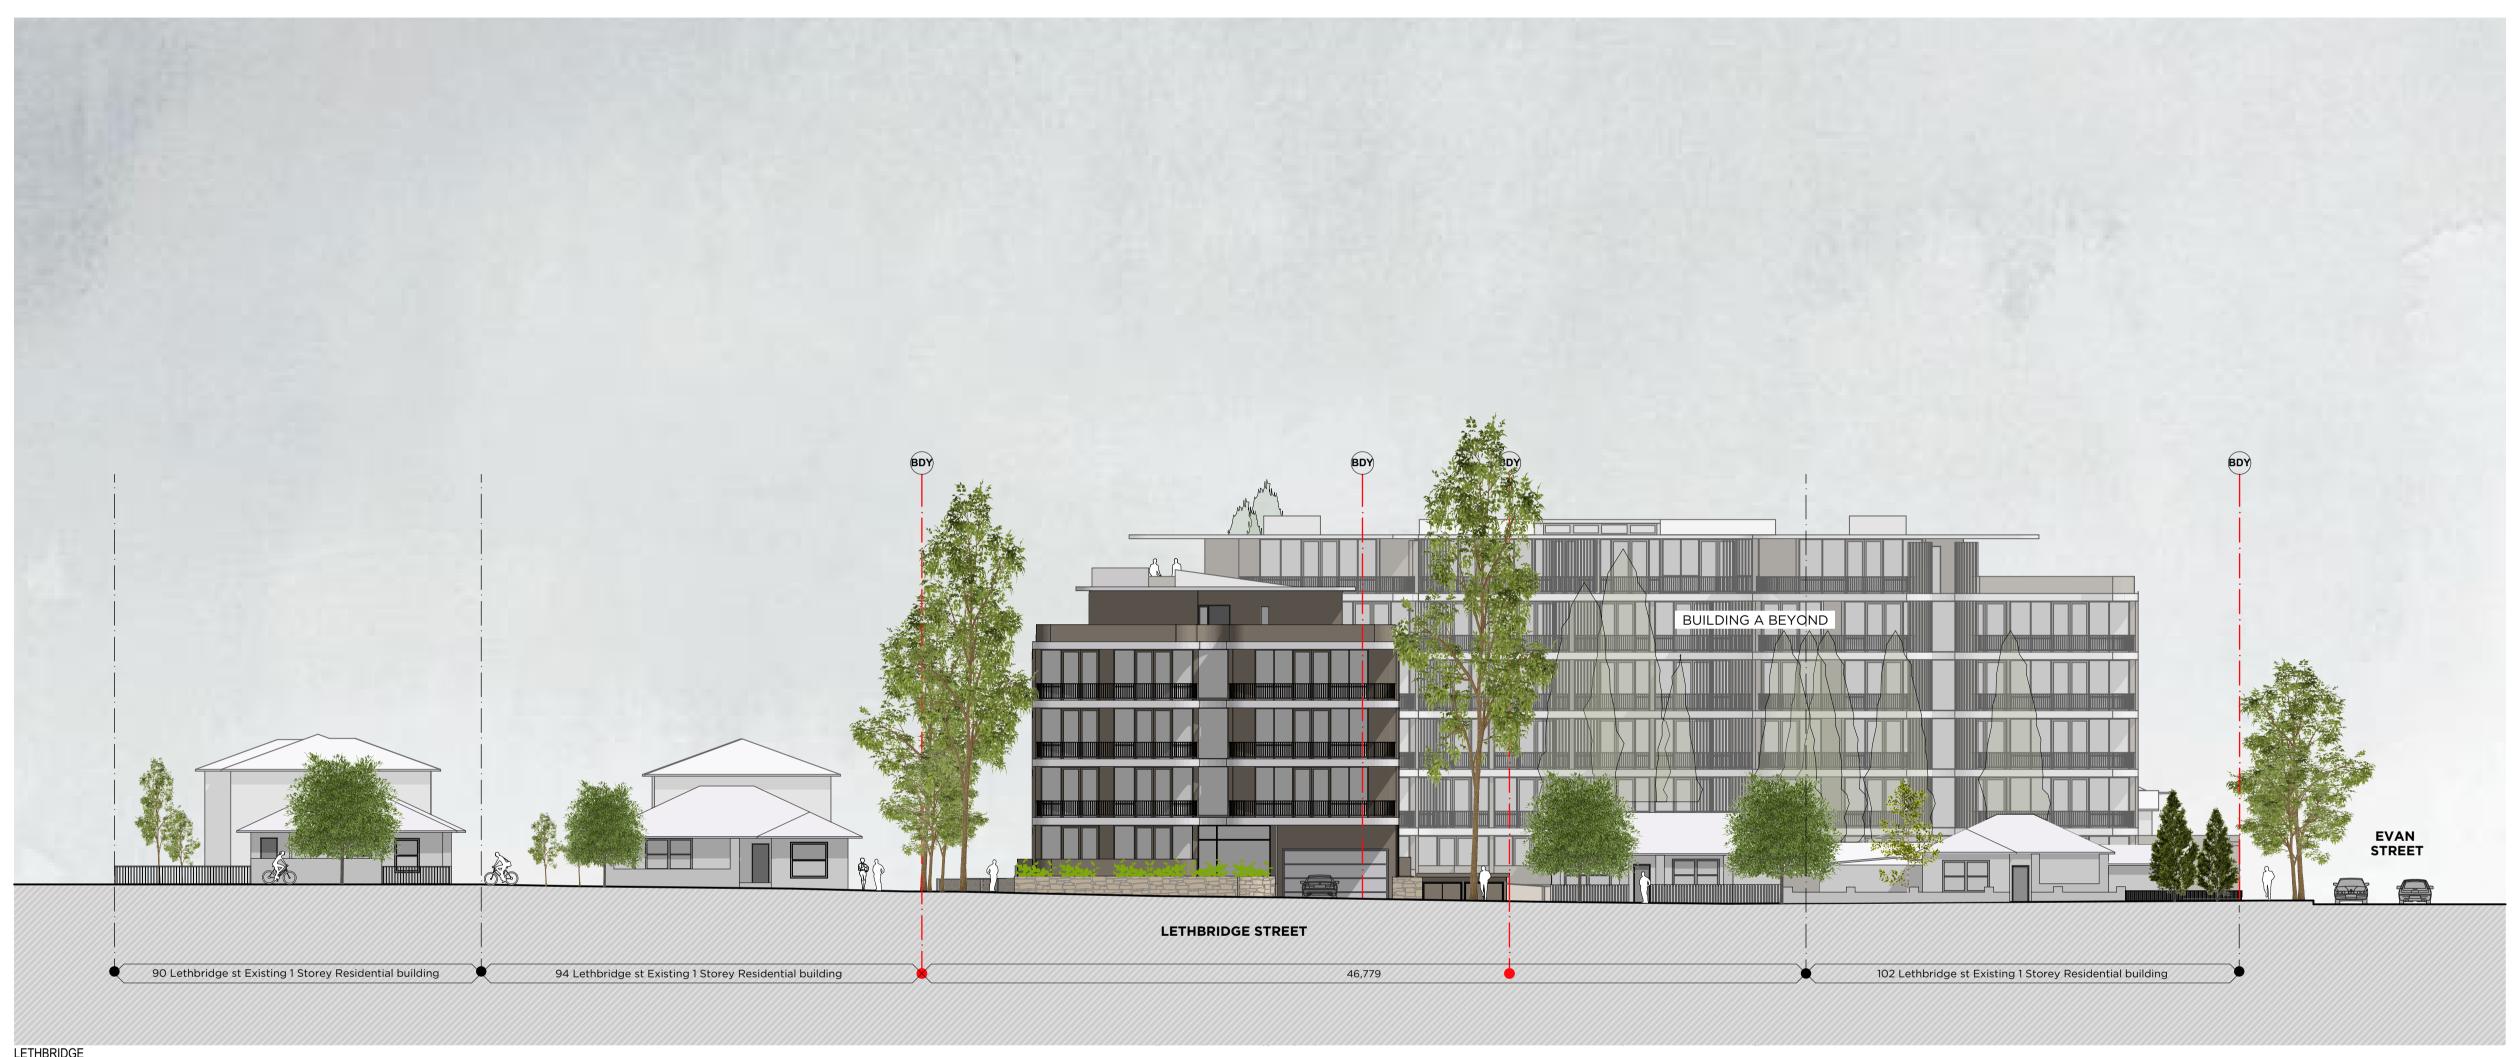

SCALE 1:250

REV C C DEVELOPMENT APPLICATION
B DEVELOPMENT APPLICATION
A DEVELOPMENT APPLICATION
Rev Description 090222 ZB 210921 ZB 021220 ZB Date App'd

RESIDENTIAL FLAT BUILDING

96-98 LETHBRIDGE ST & 42-46 EVAN ST PENRITH NSW 2750 AUSTRALIA

Level 10, 11-15 Deane Street, Burwood NSW 2134 Postal Address: PO BOX 2223 Burwood North NSW 2134

Phone Number: +61 29745 2014 Nominated Architects: Ziad Boumelhem Reg no 8008 Youssef El Khawaja Reg no 8933

Drawing Title

ELEVATIONS STREETSCAPE EVANS ST Checked/Approved

#### Scale 1:250 @A1 Sheet Size

19107

Project Number

**Drawing Number** 

Revision DA-206

**DEVELOPMENT APPLICATION**