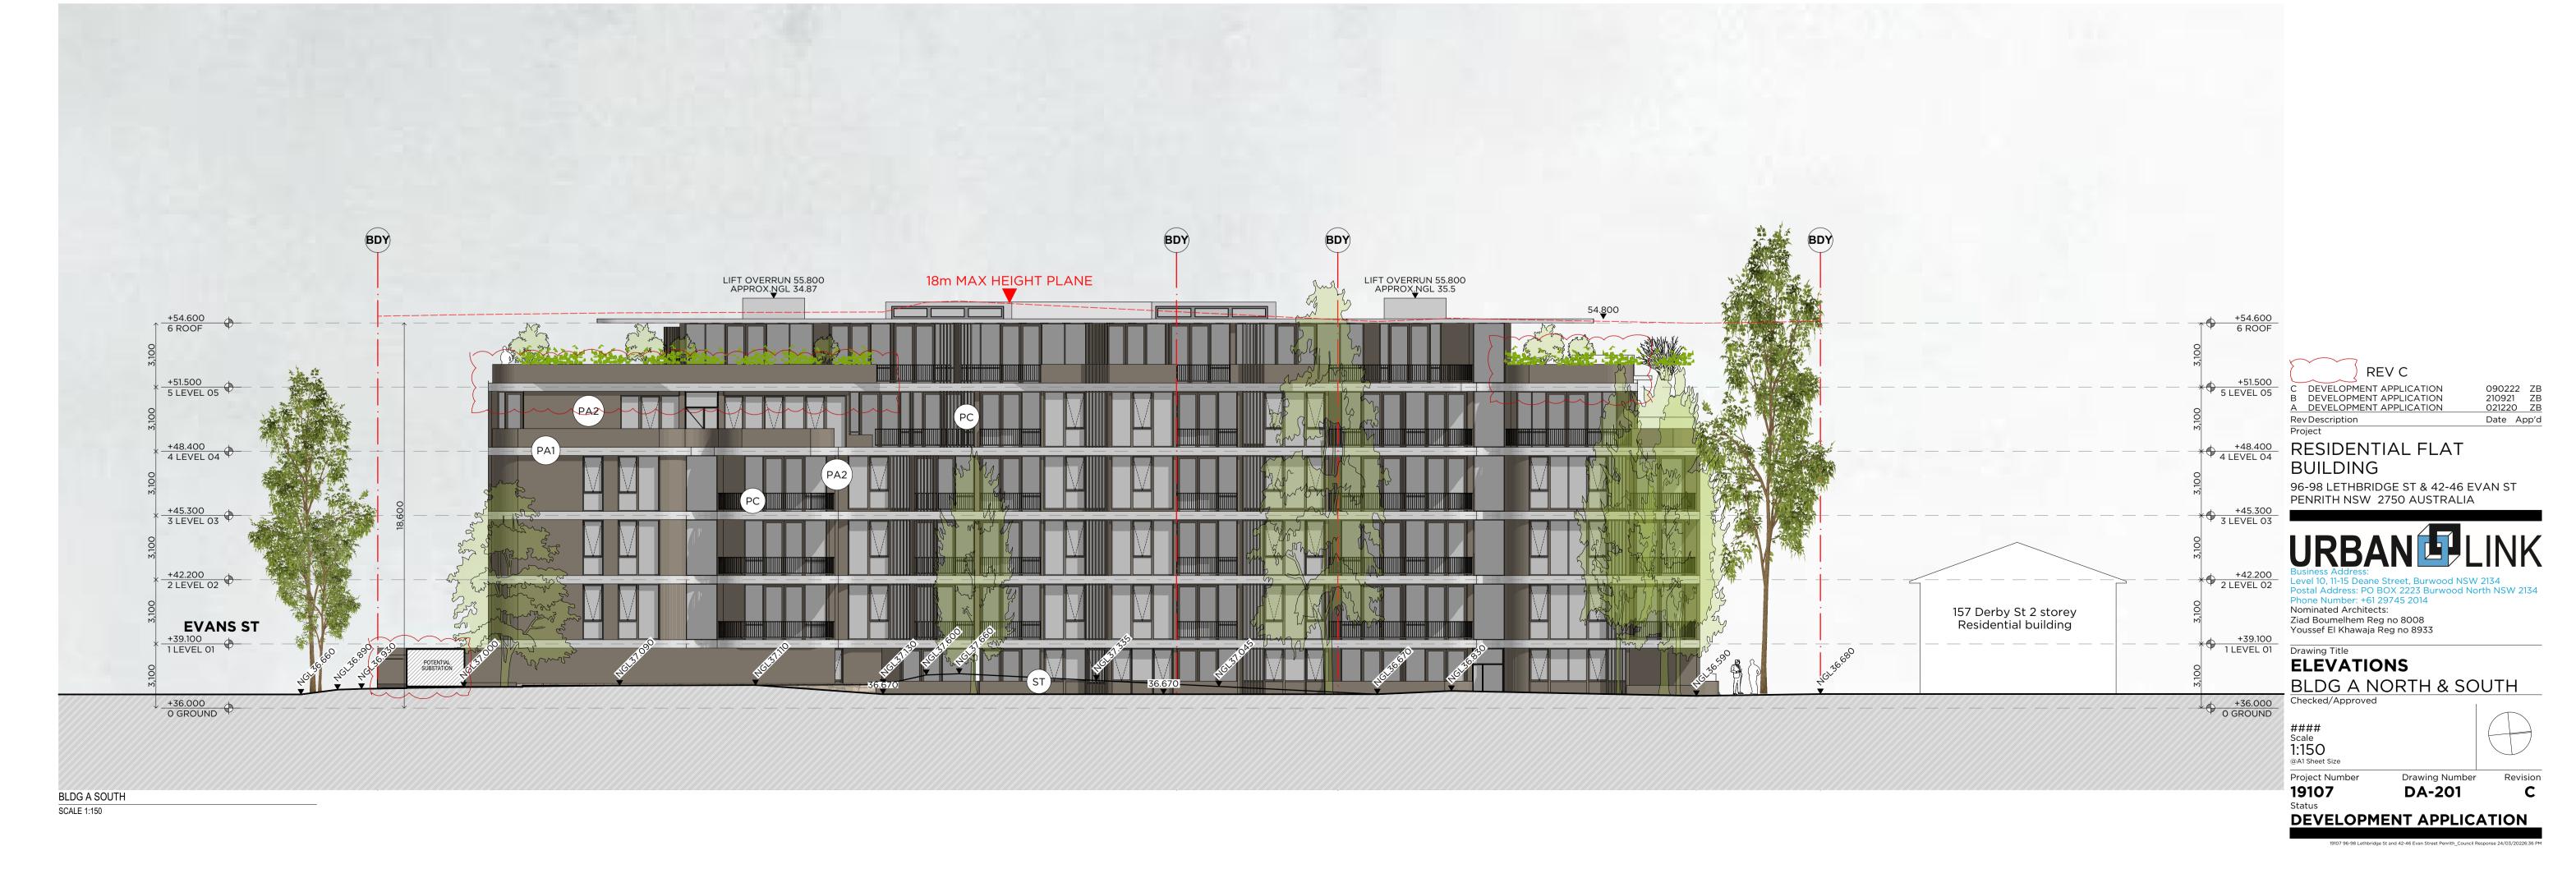

# RESIDENTIAL FLAT BUILDING

96-98 LETHBRIDGE ST & 42-46 EVAN ST PENRITH NSW 2750 AUSTRALIA

# Level 10, 11-15 Deane Street, Burwood NSW 2134 Postal Address: PO BOX 2223 Burwood North NSW 2134

Phone Number: +61 29745 2014 Nominated Architects: Ziad Boumelhem Reg no 8008 Youssef El Khawaja Reg no 8933

## Drawing Title **ELEVATIONS** BLDG B NORTH & SOUTH