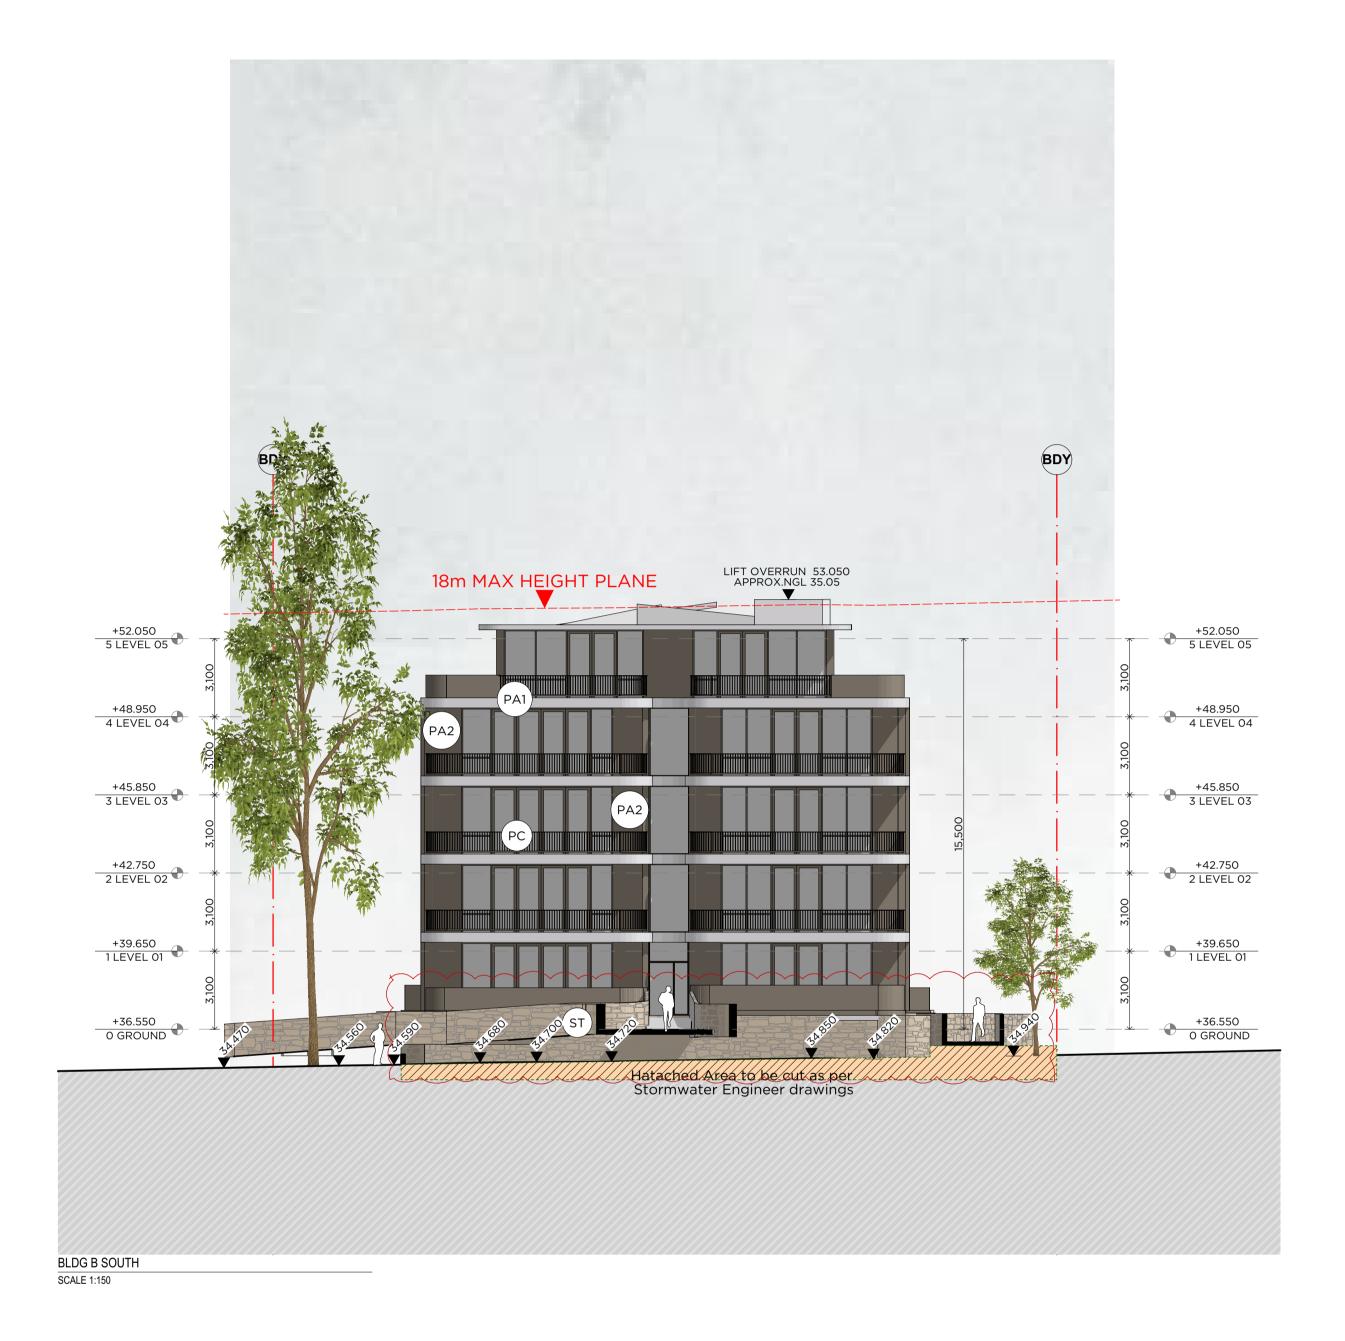

# RESIDENTIAL FLAT BUILDING

96-98 LETHBRIDGE ST & 42-46 EVAN ST PENRITH NSW 2750 AUSTRALIA

# Level 10, 11-15 Deane Street, Burwood NSW 2134 Postal Address: PO BOX 2223 Burwood North NSW 2134

Phone Number: +61 29745 2014 Nominated Architects: Ziad Boumelhem Reg no 8008 Youssef El Khawaja Reg no 8933

## Drawing Title **ELEVATIONS** BLDG B NORTH & SOUTH