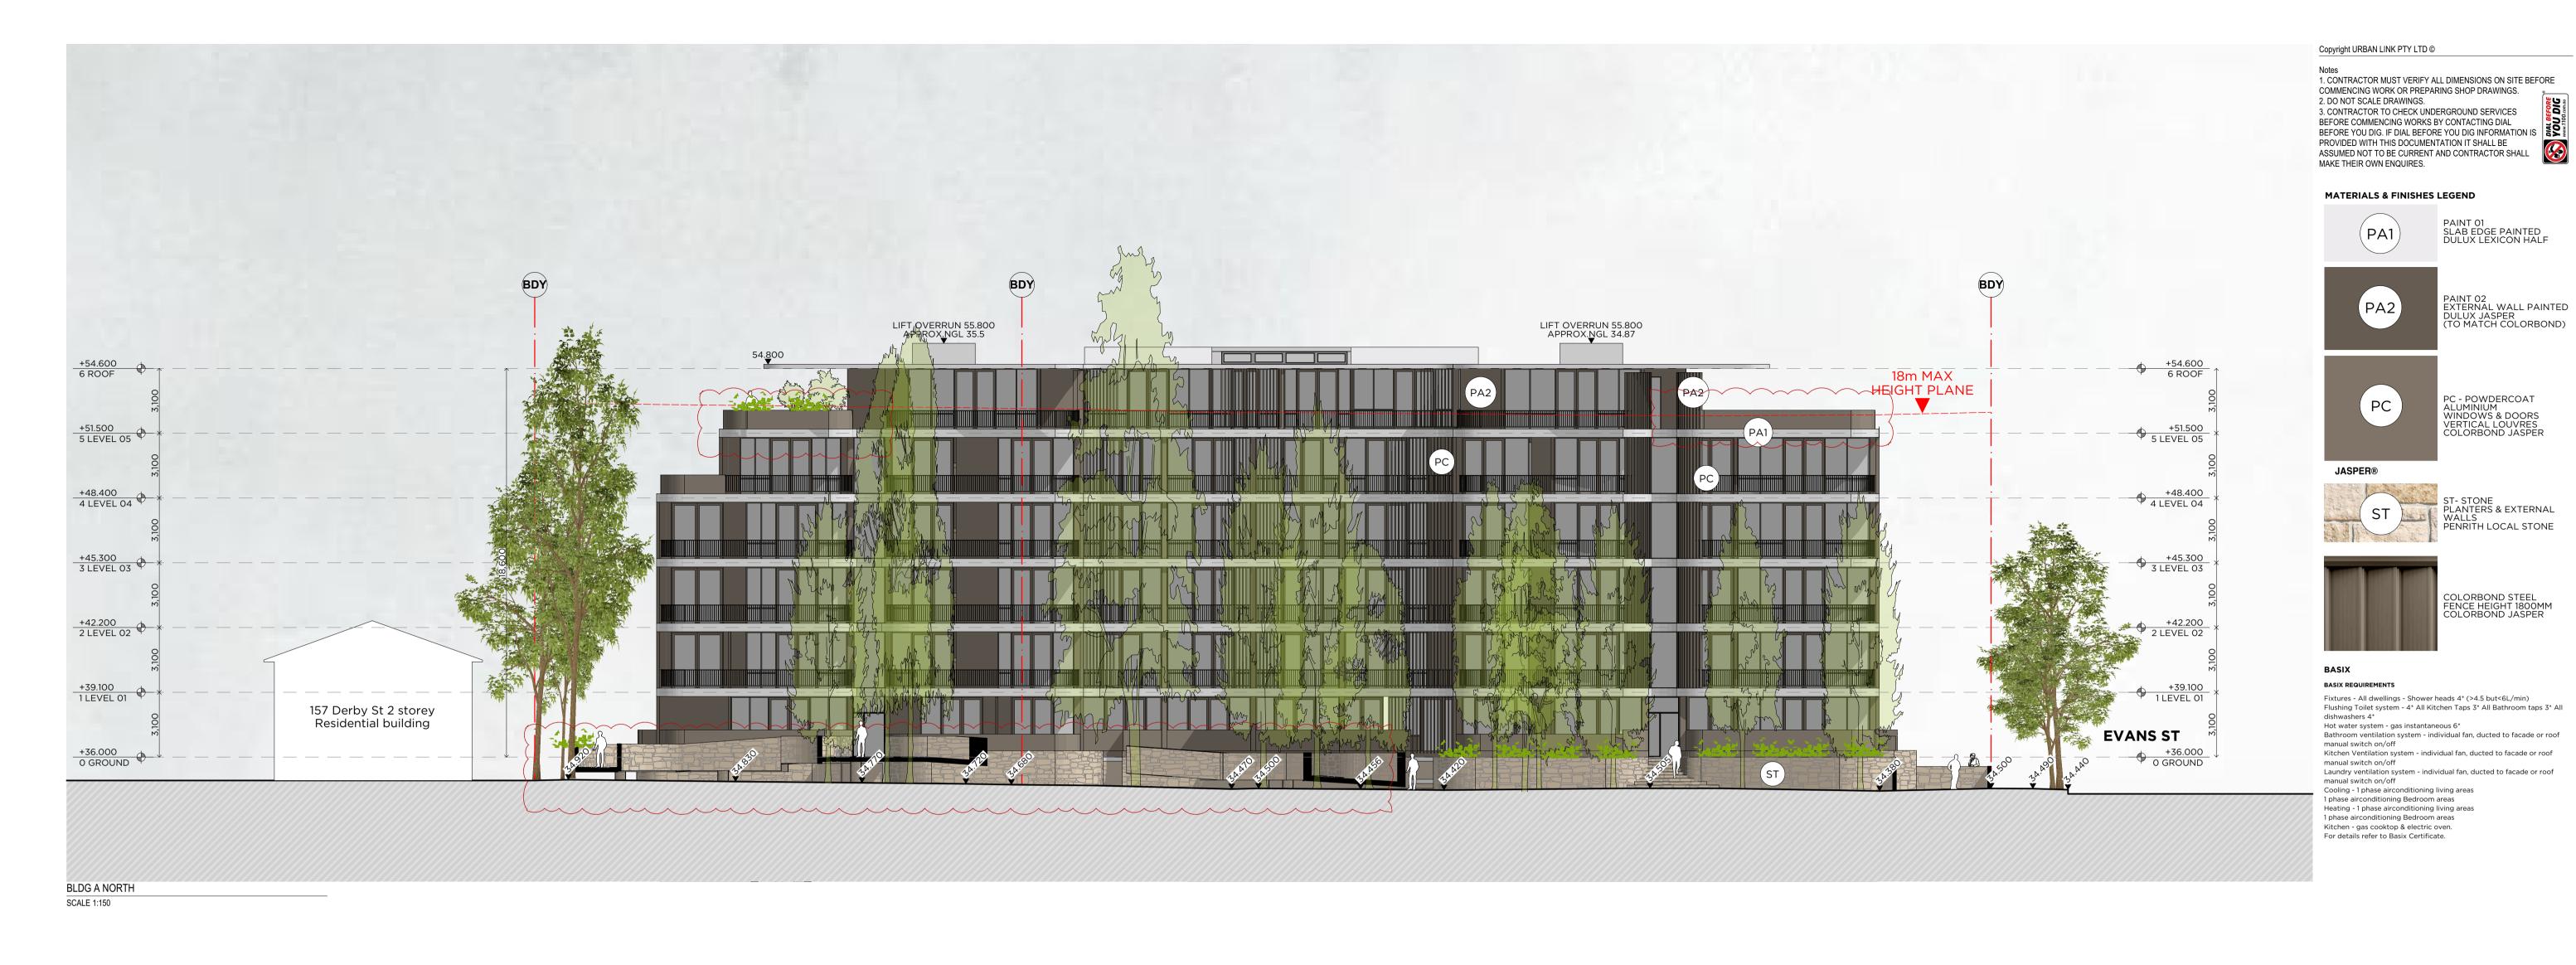

LIFT OVERRUN 55.800 APPROX.NGL 34.87 +54.600 6 ROOF 18m MAX HEIGHT PLANE +51.500 5 LEVEL 05 +51.500 5 LEVEL 05 REV C C DEVELOPMENT APPLICATION
B DEVELOPMENT APPLICATION
A DEVELOPMENT APPLICATION 090222 ZB 210921 ZB 021220 ZB Date App'd +48.400 4 LEVEL 04 **Rev Description** RESIDENTIAL FLAT HERITAGE ITEM REF.DA-007 +45.300 3 LEVEL 03 BUILDING 96-98 LETHBRIDGE ST & 42-46 EVAN ST PENRITH NSW 2750 AUSTRALIA +42.200 2 LEVEL 02 Level 10, 11-15 Deane Street, Burwood NSW 2134 Postal Address: PO BOX 2223 Burwood North NSW 2134 Phone Number: +61 29745 2014
Nominated Architects:
Ziad Boumelhem Reg no 8008
Youssef El Khawaja Reg no 8933 Drawing Title **ELEVATIONS** +36.000 0 GROUND BLDG A EAST & WEST
Checked/Approved #### Scale 1:150 Project Number **Drawing Number** 19107 DA-202 **BLDG A WEST** SCALE 1:150 **DEVELOPMENT APPLICATION** 