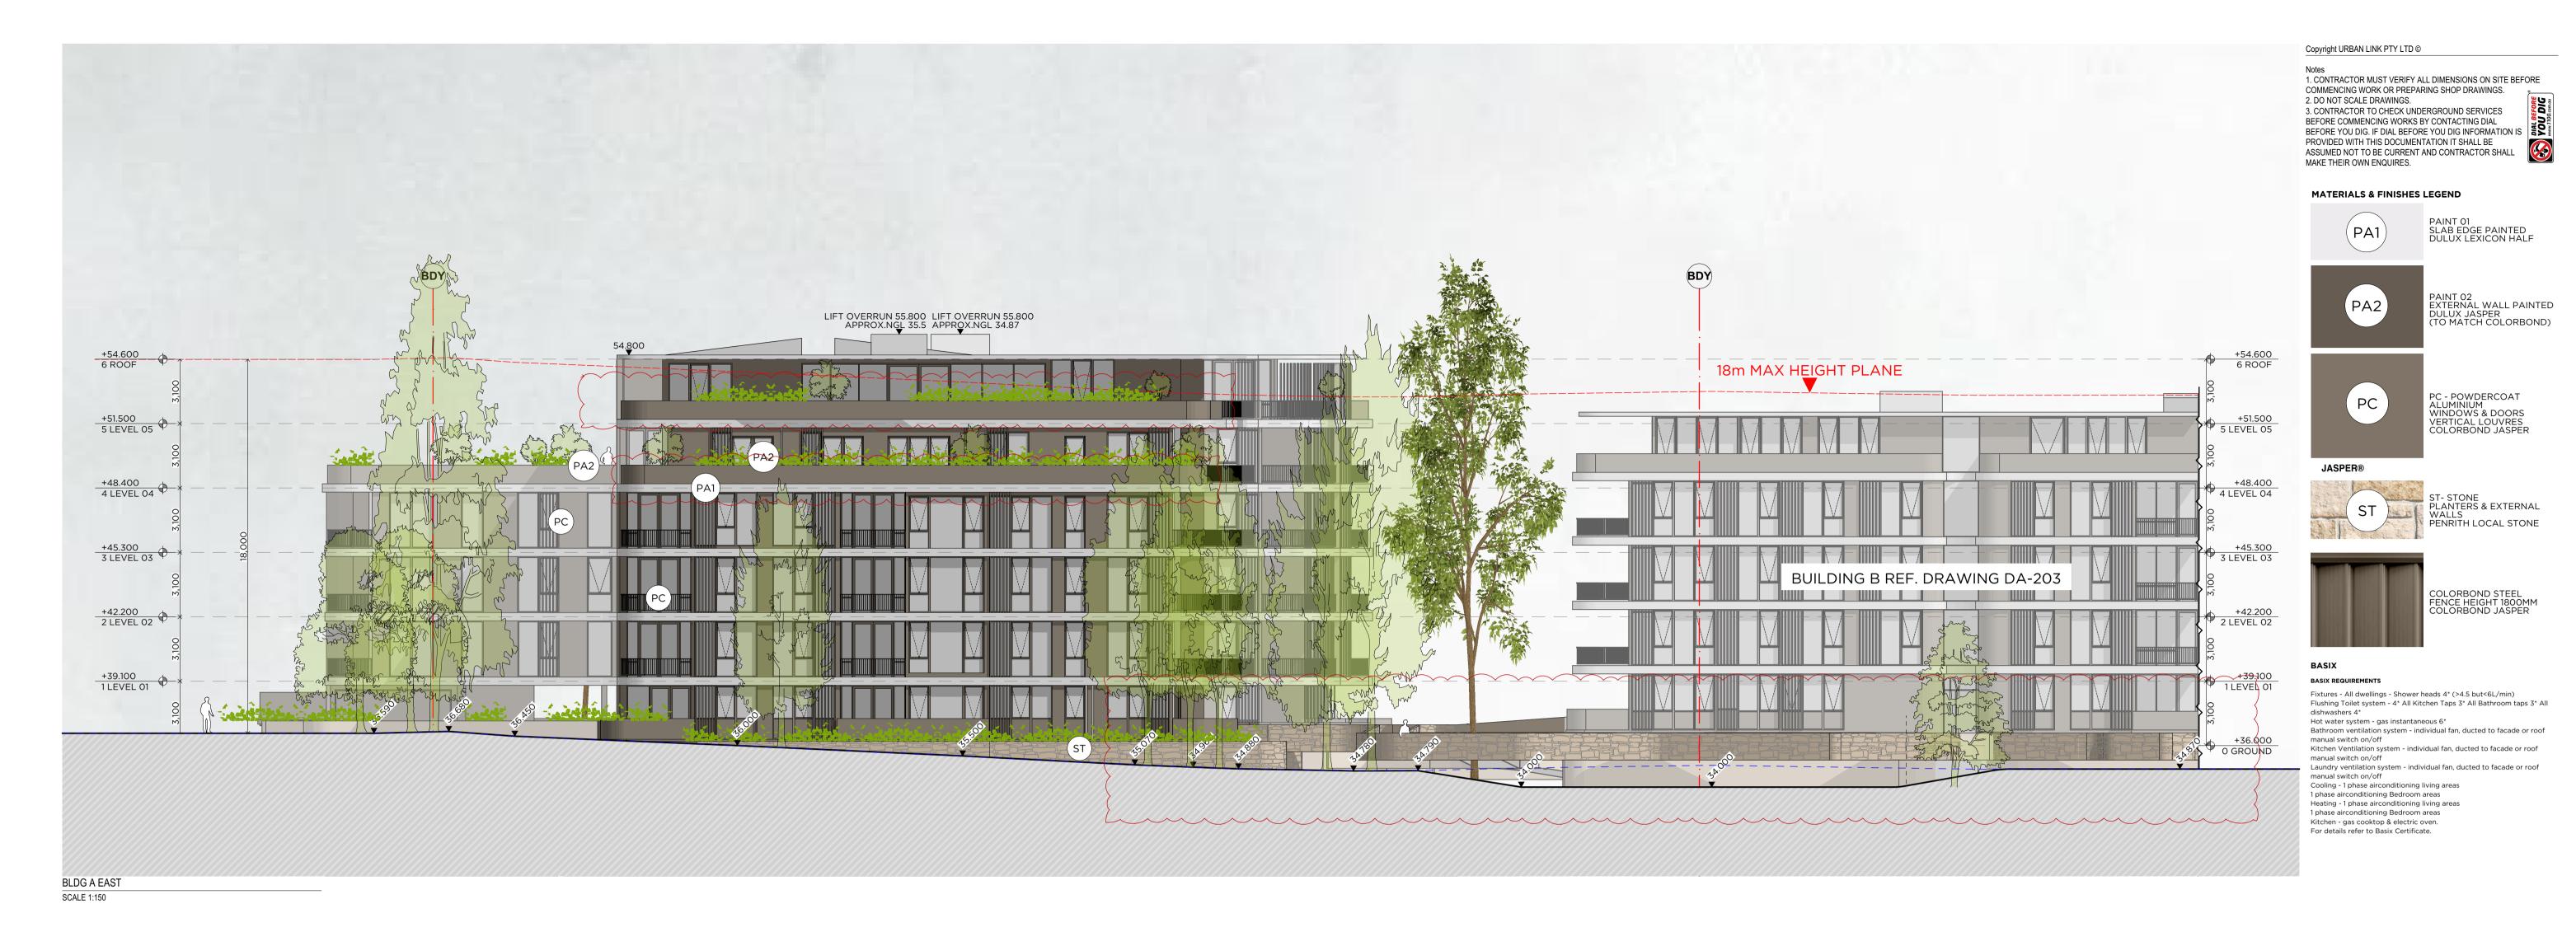

LIFT OVERRUN 55.800 APPROX.NGL 34.87 +54.600 6 ROOF 18m MAX HEIGHT PLANE +51.500 5 LEVEL 05 +51.500 5 LEVEL 05 REV C C DEVELOPMENT APPLICATION
B DEVELOPMENT APPLICATION
A DEVELOPMENT APPLICATION 090222 ZB 210921 ZB 021220 ZB Date App'd +48.400 4 LEVEL 04 **Rev Description** RESIDENTIAL FLAT HERITAGE ITEM REF.DA-007 +45.300 3 LEVEL 03 BUILDING 96-98 LETHBRIDGE ST & 42-46 EVAN ST PENRITH NSW 2750 AUSTRALIA +42.200 2 LEVEL 02 Level 10, 11-15 Deane Street, Burwood NSW 2134 Postal Address: PO BOX 2223 Burwood North NSW 2134 Phone Number: +61 29745 2014
Nominated Architects:
Ziad Boumelhem Reg no 8008
Youssef El Khawaja Reg no 8933 Drawing Title **ELEVATIONS** +36.000 0 GROUND BLDG A EAST & WEST
Checked/Approved #### Scale 1:150 Project Number **Drawing Number** 19107 DA-202 **BLDG A WEST** SCALE 1:150 **DEVELOPMENT APPLICATION** 