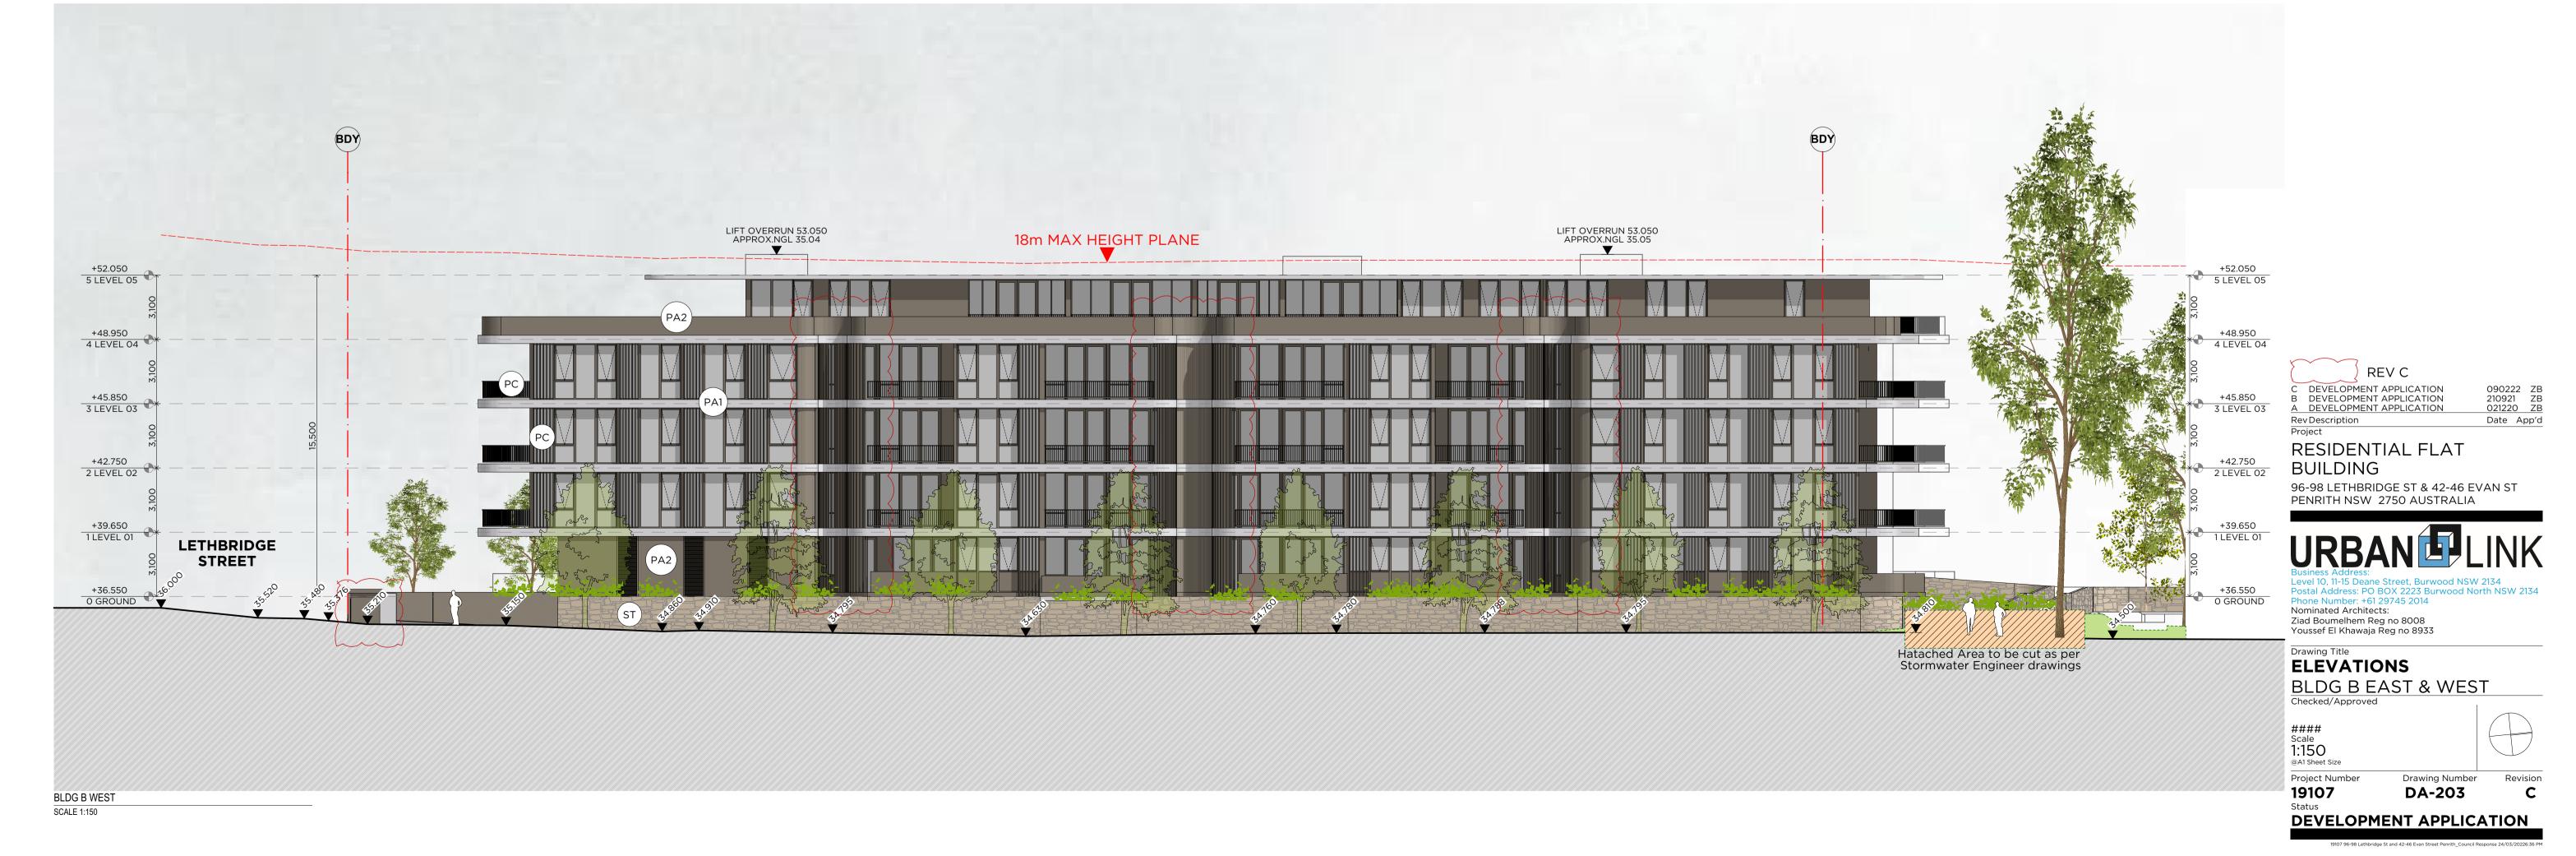

# RESIDENTIAL FLAT BUILDING

96-98 LETHBRIDGE ST & 42-46 EVAN ST PENRITH NSW 2750 AUSTRALIA

# Level 10, 11-15 Deane Street, Burwood NSW 2134 Postal Address: PO BOX 2223 Burwood North NSW 2134

Phone Number: +61 29745 2014 Nominated Architects: Ziad Boumelhem Reg no 8008 Youssef El Khawaja Reg no 8933